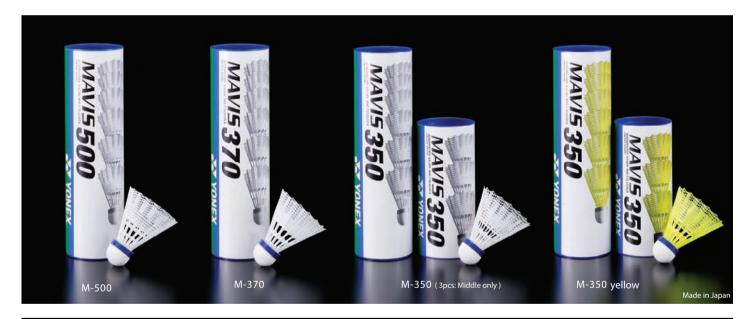

# YONEX technology makes the big difference in flight stability.

Every product is carefully inspected to ensure quick recovery and accurate flight stability over distance.

YONEX Feather Shuttlecocks are the preferred shuttlecocks of international competitions because of their highly uniform distance stability under the different conditions of play. At the higher temperatures and altitudes, a shuttlecock flies faster. YONEX Feather Shuttlecocks are precision-manufactured to ensure the proper speed and temperature performance in different environments and a precision design that demonstrates a fast recovery and stable trajectory.

#### The world of 5 grams

The technology that engineers every lightweight YONEX Feather Shuttlecock is extensive to be sure. Collectively, the combination of YONEX experience, technology, design and manufacturing know-how bring a huge performance difference to the world of the five-gram shuttlecock. This quality fully satisfies the rigorous requirements of International tournaments.

# FEATHER SHUTTLECOCKS