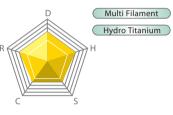

D: Durability

R: Repulsion Power

H: Hitting Sound

C: Control

S: Shock Absorption

#### Multi Filament

YONEX Multi Ffilament features a super-fine diameter, high durability and a soft feel on impact.

## Hydro Titanium

Compound titanium hydride coating provides not only sharp feel at impact but durability.