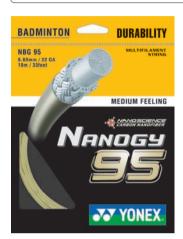

#### NBG 95

Lenght: 10/200m(33/656feet) Gauge: 22 gauge(0.69mm)

An original Carbon Nano Fiber achieves great repulsion united to high durability. Suited for the players who are looking for the speed and durability.