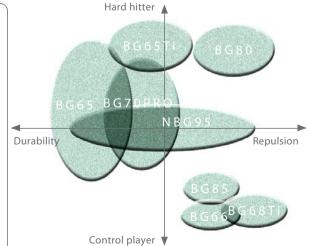

#### NBG 95

Lenght: 10/200m(33/656feet) Gauge: 22 gauge(0.69mm)

An original Carbon Nano Fiber achieves great repulsion united to high durability. Suited for the players who are looking for the speed and durability.

## BG 65 Ti

Lenght: 10/200m(33/656feet)

# Gauge: 22 gauge(0.70mm)

Compound titanium hydride coating provides sharp and comfortable feel at impact. Designed for hard hitters.

## BG 85

Lenght : 10m(33feet)

Gauge: 22 gauge(0.67mm) This 0.67mm gauge string which is made of

an advanced high-modulus Vectran fiber and multi braided outer creates ultimate repulsion power with a sharp touch.

#### BG 80

Lenght: 10/200m(33/656feet)

Gauge: 22 gauge(0.68mm) A high-modulus Vectran fiber is an advanced

material wrapped around a strong multifilament core of BG80. Its ultra-thin gauge gives players greater power for smashes.

## BG 70 PRO

Lenght: 10/200m(33/656feet) Gauge: 22 gauge(0.70mm)

Made in Japan The braided oval shaped fiber construction provides superior tension-holding properties while providing a solid feel.

Designed for hard hitters. Multi Filament

#### BG 65

Lenght: 10/100/200/500m(33/328/656/1,640feet) Gauge: 22 gauge(0.70mm)

The 0.70mm and special braided fiber reduces string abrasion providing extreme durability. Its all-around performance is highly trusted by world's top players.

# BG 68 Ti

SOFT FEELING

YONEX

Lenght: 10/200m(33/656feet)

Gauge: 22 gauge(0.68mm)

Compound titanium hydride coating and 0.68mm string provides not only a clear sound at impact but also a sharp and comfortable feel. Designed for control players.

### BG 66

Lenght: 10m(33feet)

Gauge: 22 gauge(0.66mm)

This ultra-thin gauge string has ultimate

repulsion power and clear hitting sound.