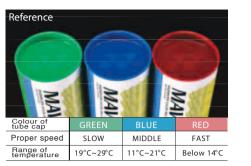

# YONEX technology makes the big difference in flight stability.

Every product is carefully inspected to ensure quick recovery and accurate flight stability over distance.

YONEX Feather Shuttlecocks are the preferred shuttlecocks of international competitions because of their highly uniform distance stability under the different conditions of play. At the higher temperatures and altitudes, a shuttlecock flies faster. YONEX Feather Shuttlecocks are precision-manufactured to ensure the proper speed and temperature performance in different environments and a precision design that demonstrates a fast recovery and stable trajectory.