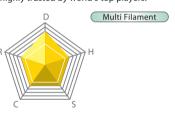

#### BG 65

Lenght: 10/100/200/500m(33/328/656/1,640feet) Gauge: 22 gauge(0.70mm)

The 0.70mm and special braided fiber reduces string abrasion providing extreme durability. Its all-around performance is highly trusted by world's top players.

D: Durability

R: Repulsion Power

H: Hitting Sound

C: Control

S: Shock Absorption

#### Multi Filament

YONEX Multi Ffilament features a super-fine diameter, high durability and a soft feel on impact.