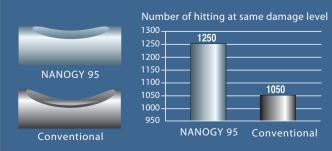

#### NBG 95

Lenght: 10/200m(33/656feet) Gauge: 22 gauge(0.69mm)

An original Carbon Nano Fiber achieves great repulsion united to high durability. Suited for the players who are looking for the speed and durability.

# Carbon Nano Fiber

The YONEX Carbon Nano Fiber construction with four times more elasticity than carbon nanotube, in combination with a high-strength nanofiber coating minimizes notching of the string at intersecting points. This construction archives high durability and high repulsion power.

#### (Carbon Nano Fiber)

The Carbon Nano Fiber construction with four times more elasticity than carbon nanotube archives high durability and high repulsion power.