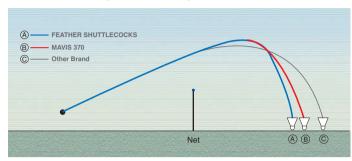

# For distinctive flight performance in nylon shuttlecocks, play MAVIS.

Developed based on the flight timing of feather shuttlecocks, MAVIS Nylon Shuttlecocks are precision designed and manufactured to provide accurate flight performance. For example, after the smash, MAVIS recovers in only 0.020 sec. This performance is just 0.05 sec. off the 0.015 sec. recovery of a YONEX Feather Shuttlecock and 0.08 sec. faster than the 0.028 sec recovery of an ordinary shuttlecock.

#### The flight performance is consistently accurate.

The combination of close-to-feather shuttlecock flight performance and four to five times more durability than an ordinary nylon shuttlecock, makes the YONEX MAVIS series the most cost effective choice for practice sessions.