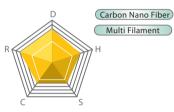

#### NBG 95

Lenght: 10/200m(33/656feet) Gauge: 22 gauge(0.69mm)

An original Carbon Nano Fiber achieves great repulsion united to high durability. Suited for the players who are looking for the speed and durability.

# Carbon Nano Fiber

The YONEX Carbon Nano Fiber construction with four times more elasticity than carbon nanotube, in combination with a high-strength nanofiber coating minimizes notching of the string at intersecting points. This construction archives high durability and high repulsion power.

D: Durability

R: Repulsion Power

H: Hitting Sound

C: Control

S: Shock Absorption

#### (Carbon Nano Fiber)

The Carbon Nano Fiber construction with four times more elasticity than carbon nanotube archives high durability and high repulsion power.

#### Multi Filament

YONEX Multi Ffilament features a super-fine diameter, high durability and a soft feel on impact.