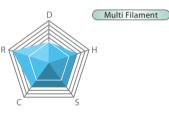

## BG 70 PRO

Lenght: 10/200m(33/656feet) Gauge: 22 gauge(0.70mm)

Made in Japan The braided oval shaped fiber construction provides superior tension-holding properties while providing a solid feel.

Designed for hard hitters. Multi Filament

D: Durability

R: Repulsion Power

H: Hitting Sound

C: Control

S: Shock Absorption

#### Multi Filament

YONEX Multi Ffilament features a super-fine diameter, high durability and a soft feel on impact.