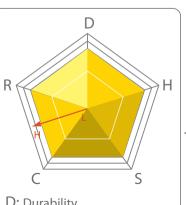

#### NBG 95

Lenght: 10/200m(33/656feet) Gauge: 22 gauge(0.69mm)

An original Carbon Nano Fiber achieves great repulsion united to high durability. Suited for the players who are looking for the speed and durability.

D: Durability

R: Repulsion Power

H: Hitting Sound

C: Control

S: Shock Absorption