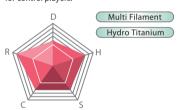

# Gauge: 22 gauge(0.70mm)

Compound titanium hydride coating provides sharp and comfortable feel at impact. Designed for hard hitters.

D: Durability

R: Repulsion Power

H: Hitting Sound

C: Control

S: Shock Absorption

#### Multi Filament

YONEX Multi Ffilament features a super-fine diameter, high durability and a soft feel on impact.

## Hydro Titanium

Compound titanium hydride coating provides not only sharp feel at impact but durability.