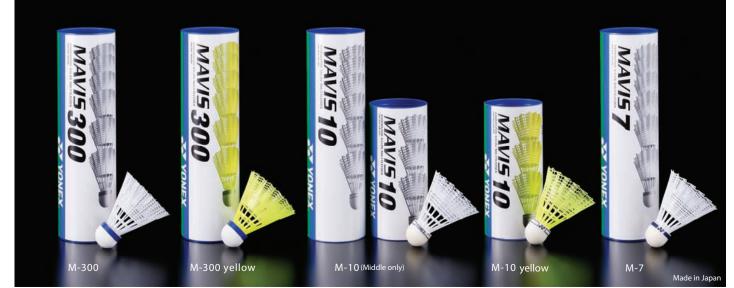

# For distinctive flight performance in nylon shuttlecocks, play MAVIS.

Developed based on the flight timing of feather shuttlecocks, MAVIS Nylon Shuttlecocks are precision designed and manufactured to provide accurate flight performance. For example, after the smash, MAVIS recovers in only 0.020 sec. This performance is just 0.05 sec. off the 0.015 sec. recovery of a YONEX Feather Shuttlecock and 0.08 sec. faster than the 0.028 sec recovery of an ordinary shuttlecock.

#### The flight performance is consistently accurate.

The combination of close-to-feather shuttlecock flight performance and four to five times more durability than an ordinary nylon shuttlecock, makes the YONEX MAVIS series the most cost effective choice for practice sessions.

#### NYLON SHUTTLECOCKS